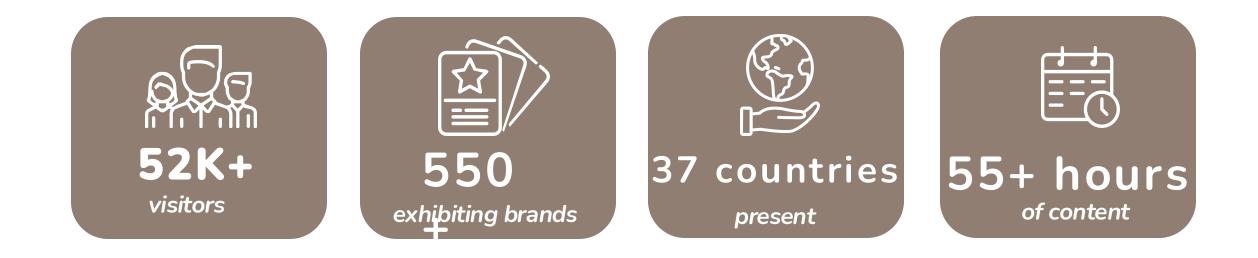

# for móbile

cľ

FEIRA INTERNACIONAL DA INDÚSTRIA DE MÓVEIS E MADEIRA

#### 02-05JUL2024

#### POST SHOW REPORT



@feiraformobile /feiraformobile /feiraformobile /feiraformobile @feiraformobile

## ForMóbile 2024

ForMóbile - International Furniture and Wood Industry Fair is the the leading furniture trade fair in the sector in Latin America, destined for professionals and national and international businesses involved in the chain of furniture production.

The tenth edition took place at São Paulo Expo between **July 02-05 of 2024**, featuring wide innovations, attractions and a noteworthy number of exhibitors, visitors and participation in exclusive and focused contents.



#### ForMóbile 2024 – Big Numbers

















#### ATRACTION



The **ForMóbile Stage** was the ideal moment to connect with leaders and visionaries who are molding the future of furniture chain! Participants were inspired and learned about better practices and market trends.

#### formóbile trends

Discussions about design trends, creativity and project-focused management



From practical topics to capacity-building, marketing tips, customer service and management for woodworkers.



Topics on economics and technology, aimed at advanced manufacturing, sectorial data and market perspectives.

#### ATRACTIONS

# Biggin Stopa Lab

With Stopa Lab curation, Maker Space hosted 33 live presentations throughout the 4 days of the envent.

Main influencers and Youtubers in the furniture chain and woodwork specialists shared te