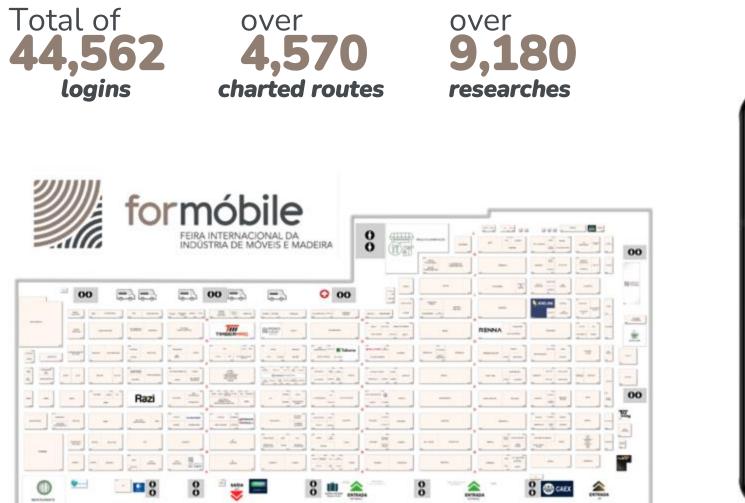

RS

#### VISITATION PER POSITION

| <b>Director, president / CEO, owner</b> | Self-employed | Manager,<br>Coordinator | Buyers | Others |
|-----------------------------------------|---------------|-------------------------|--------|--------|
| 51,5%                                   | 19,5%         | 17%                     | 7%     | 5%     |

#### **ATTENDANCE IN FAIRS**

#### NATIONAL

Yes Móvel Show Revestir FIMMA Móvel Sul Movinter Movelpar

#### INTERNATIONAL

Interzum Ligna Exposicam Interzum Bogotá Fenafor Perú FIMAR ForMóbile encerra sua participação internacional na Interzum e Ligna na Alemanha!





form





#### **DIGITAL PLATFORM**





## 134,570+

logins on the platform

## 75K+

logins in business pages

#### **10K+**

logins in product pages





### **INTERACTIVE MAP**





## SOCIAL MEDIA

#### 803K+ people reached between May and July

>1M views of the fair's video coverage

86K+ followers on ForMóbile's social media



#### MEDIA **PARTNERS**



Revista Móbile



Móveis de Valor



Revista Referência Industrial

**EMPRESÁRIO, VOCÊ PRECISA ALAVANCAR SUAS VENDAS?** Nós temos a solução para você! Setor oveleiro 

Setor Moveleiro

**INTERNATIONAL SUPPORT** 

NATIONAL SUPPORT











# THANK YOU

#### formobile.com.br



FEIRA INTERNACIONAL DA INDÚSTRIA DE MÓVEIS E MADEIRA



## **30/06 • 03/07** NOS VEMOS EM JUN/JUL **2026**!