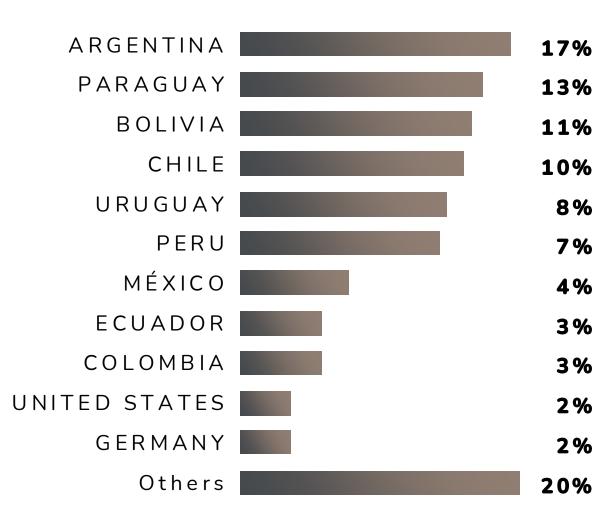

## **VISITATION PER COUNTRY**

#### **OTHER COUNTRIES**

- SOUTH AFRICA
- ANGOLA
- AUSTRIA
- BELGIUM
- CANADA
- CHINA
- SOUTH KOREA
- COSTA RICA
- SPAIN
- FRANCE
- GUATEMALA
- HOLLAND
- ITALY

- MALASIA
- MOROCCO
- PANAMA
- PORTUGAL
- UNITED KINGDOM
- DOMINICAN REPUBLIC
- ST. VICENT AND THE GRENADINES
- SWEDEN
- SWITZERLAND
- SURINAME
- TAIWAN
- TURKEY
- VENEZUELA