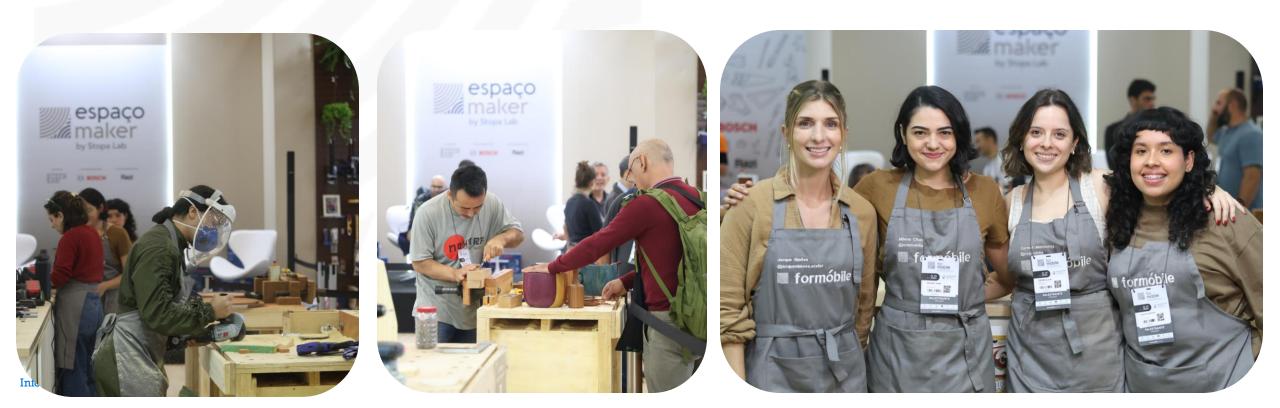

# Biggin Stopa Lab

With Stopa Lab curation, Maker Space hosted 33 live presentations throughout the 4 days of the envent.

Main influencers and Youtubers in the furniture chain and woodwork specialists shared techniques and tutorials for numerous projects, all carried out in real time!