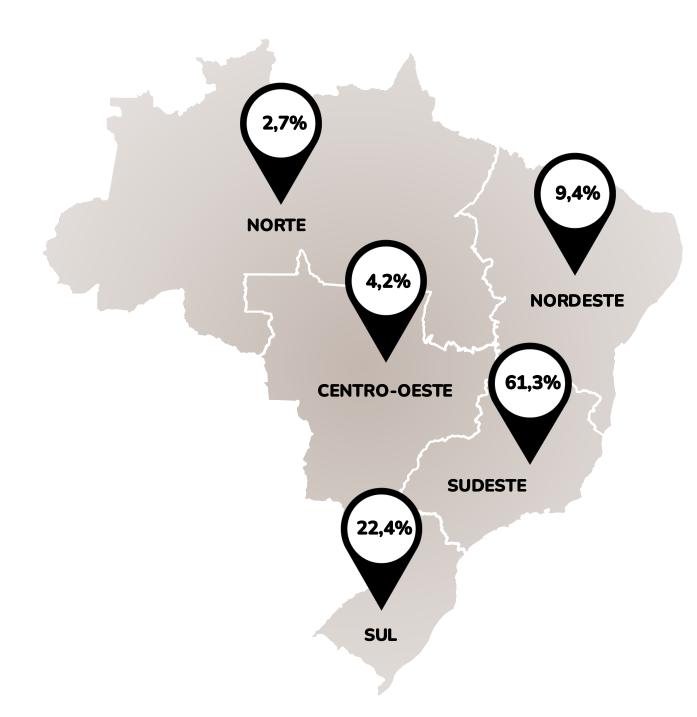

ovation at the fair, we created a commitee where **architects and product and interior designers** were selected.

Currently, the commitee is composed of members who, together with the Formóbile team, have the fundamental role of perfecting the features, contents and even the visiting route of architects and designers during the fair.





A space dedicated to **main national and international buyers** from the furniture sector, which offers exclusive benefits

#### 1,700+ VIP guests atteded ForMóbile 2024!





### **CARAVANS & GROUPS**

ForMóbile 2024 received numerous Caravans with groups from associations, entrepreneurs and institutions from different states, such as:

- São Paulo
- Minas Gerais
- Paraná
- Santa Catarina
- Rio de Janeiro
- Among others!





### VISITATION PER REGION



## **VISITATION PER COUNTRY**



#### **OTHER COUNTRIES**

- SOUTH AFRICA
- ANGOLA
- AUSTRIA
- BELGIUM
- CANADA
- CHINA
- SOUTH KOREA
- COSTA RICA
- SPAIN
- FRANCE
- GUATEMALA
- HOLLAND
- ITALY

- MALASIA
- MOROCCO
- PANAMA
- PORTUGAL
- UNITED KINGDOM
- DOMINICAN REPUBLIC
- ST. VICENT AND THE GRENADINES
- SWEDEN
- SWITZERLAND
- SURINAME
- TAIWAN
- TURKEY
- VENEZUELA

#### **VISITATION PER LINE OF BUSINESS**



#### **Chart Legend**

- FURNITURE FACTORY
- WOOKWORK / CARPENTRY
- ARCHITECTS/ DESIGN / SPECIFIERS
- RESALES
- LUMBER MILLS / SAW MILLS
- OTHERS

#### VISITATION PER POSITION

| <b>Director, president / CEO, owner</b> | Self-employed | Manager,<br>Coordinator | Buyers | Others |
|-----------------------------------------|---------------|-------------------------|--------|--------|