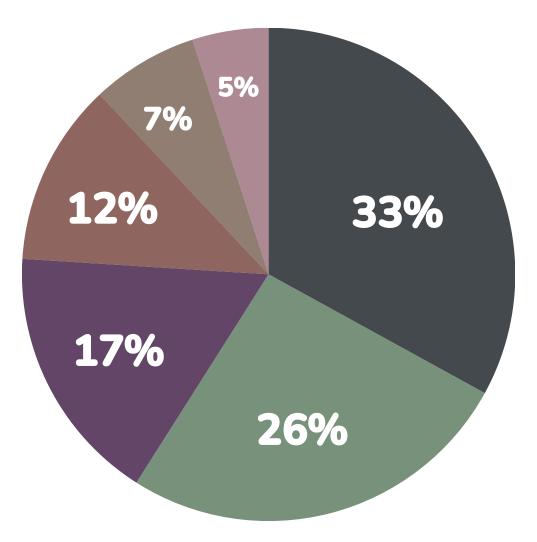

#### **VISITATION PER LINE OF BUSINESS**

#### **Chart Legend**

- FURNITURE FACTORY
- WOOKWORK / CARPENTRY
- ARCHITECTS/ DESIGN / SPECIFIERS
- RESALES
- LUMBER MILLS / SAW MILLS
- OTHERS